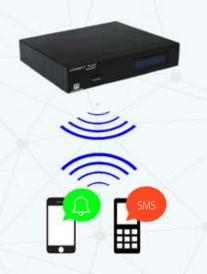

In order to guickly receive notification messages. Short Message Service (SMS) is best choice. Because it is easily accessible Also, it sent directly to the mobile phone.

Connect Plus J100 Series used for convert Email to short message (SMS). As soon as it is received, the email will go through the filter and send it immediately.

## **FEATURES** -

- --> Uses the 3G cellular interface and Ethernet interface connect to the internet and Mailbox.
- -> Built-in Modem 4G LTE.
- -> Access via email with IMAP for sending messages.
- -> Sending messages with SMS and LINE Notify.
- -> Email body Filters support table style such as email format from DCIM by schneider.
- -> LCD Display format 16 x 2 Characters. Show status